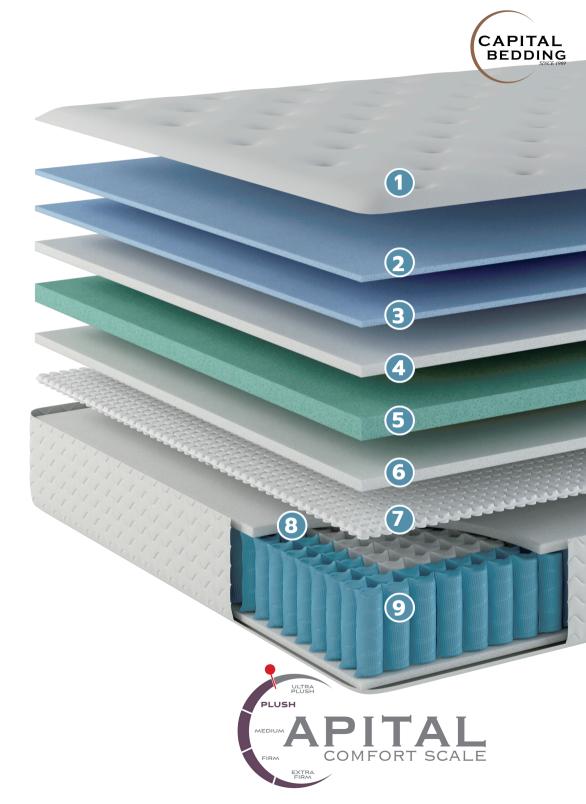

## **HYBRID EURO TOP PLUSH**

NATURALLY COOL KNIT COVER

The naturally cooling knit cover not only decreases the surface temperature of the mattress, but is also hypoallergenic.

GEL MEMORY FOAM QUILT LAYER

Pressure-relieving gel memory foam improves the comfort of the mattress while keeping the sleeper cool.

**GEL MEMORY FOAM QUILT LAYER** 

Additional pressure-relieving gel memory foam adds increased comfort and cooling.

PLUSH FOAM LAYER

The responsive plush foam layer provides additional comfort layers for an elevated feeling.

PLUSH SERENE® FOAM LAYER

A high-performance foam designed to provide support and comfort while also helping to regulate body temperature with increased airflow.

PLUSH FOAM TRANSITION LAYER

Transition layers work with the coil system to provide support and stability of the mattress system.

1722 NANO COIL LAYER

Nano coils are designed to provide increased durability, responsiveness and added comfort for the sleeper.

SUPPORT FOAM LAYER

Support foam stabilizes the mattress and helps "support" the comfort layers.

898 PERIMETER EDGE POCKETED COIL

898 individually-wrapped pocket coils provide proper spinal alignment, decrease motion transfer, improve airflow and reduce pressure for a longer, more restful sleep experience.